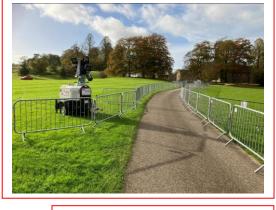

Available in 2.3 metre lengths with steel tube vertical infill bars, rather than mesh these barriers are suitable for demarcation and ideal for golf courses and fields to control flow of people and filling crowds. The barriers can be configured with pedestrian walk throughs to create a clear path for crowds.