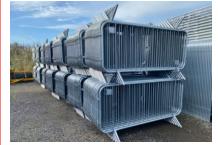

A one piece barrier that simply slots together and therefore makes erection and dismantling quick and easy. The heavy gauge tubular feet are welded to the frame in an offset position which make them perfect for storage.