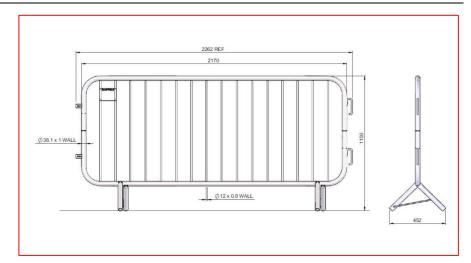

A one piece barrier that simply slots together and therefore makes erection and dismantling quick and easy. The heavy gauge tubular feet are welded to the frame in an offset position which make them perfect for storage.

Available in 2.3 metre lengths with steel tube vertical infill bars, rather than mesh these barriers are suitable for demarcation and ideal for golf courses and fields to control flow of people and filling crowds. The barriers can be configured with pedestrian walk throughs to create a clear path for crowds.